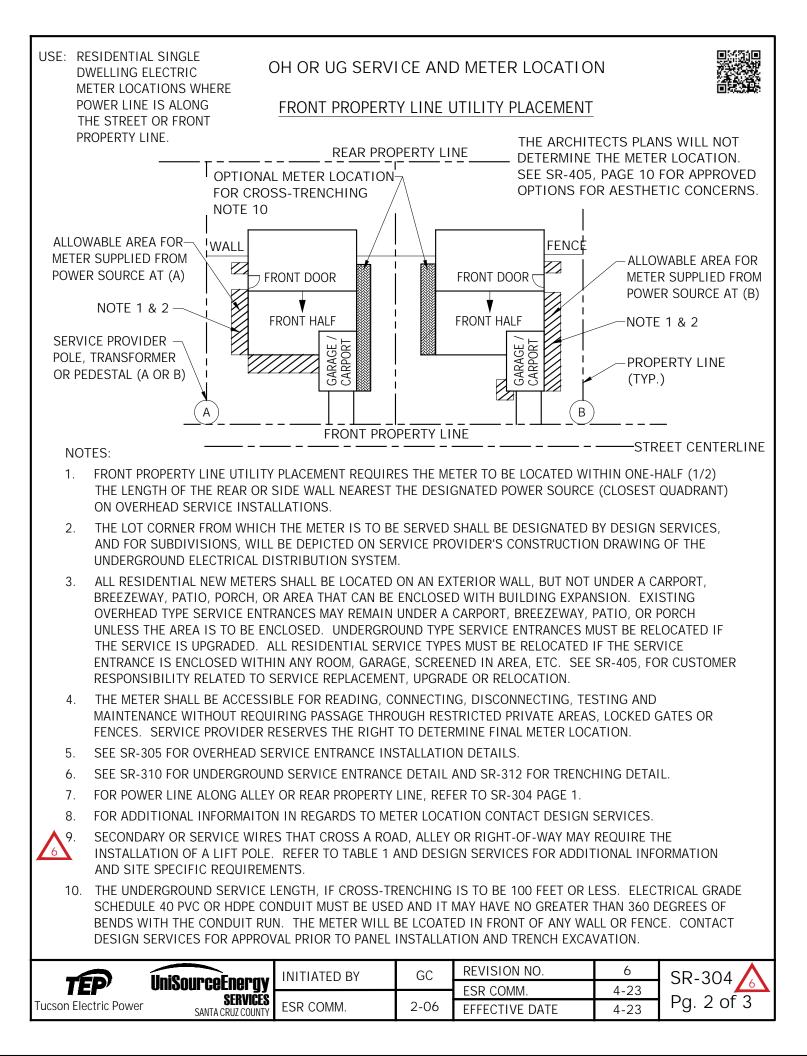

- 5. IN TOWNHOUSE DEVELOPMENTS WHERE SIDE WALL LOCATIONS ARE NOT AVAILABLE, METER MAY BE LOCATED ANYWHERE ON REAR WALL.
- 6. SEE SR-305 FOR OVERHEAD SERVICE ENTRANCE INSTALLATION DETAILS.
- 7. SEE SR-310 FOR UNDERGROUND SERVICE ENTRANCE DETAIL AND SR-312 FOR TRENCHING DETAIL.
- 8. FOR POWER LINE ALONG THE STREET, REFER TO SR-304 PAGE 2.
- 9. FOR ADDITIONAL INFORMATION IN REGARDS TO METER LOCATIONS, CALL DESIGN SERVICES.
- 9. SECONDARY OR SERVICE WIRES THAT CROSS A ROAD, ALLEY OR RIGHT-OF-WAY MAY REQUIRE THE
  INSTALLATION OF A LIFT POLE. REFER TO TABLE 1 AND DESIGN SERVICES FOR ADDITIONAL INFORMATION AND SITE SPECIFIC REQUIREMENTS.