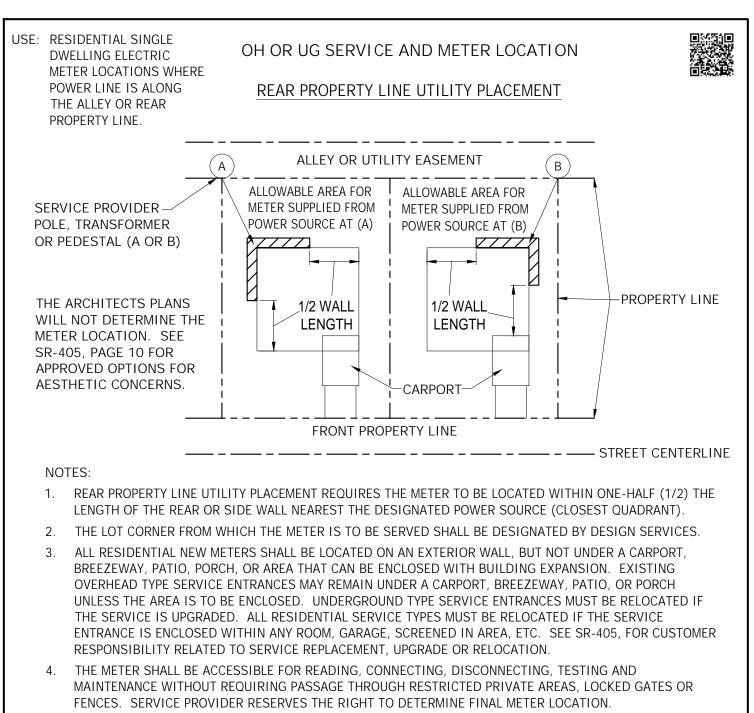

- 5. IN TOWNHOUSE DEVELOPMENTS WHERE SIDE WALL LOCATIONS ARE NOT AVAILABLE, METER MAY BE LOCATED ANYWHERE ON REAR WALL.
- 6. SEE SR-305 FOR OVERHEAD SERVICE ENTRANCE INSTALLATION DETAILS.
- 7. SEE SR-310 FOR UNDERGROUND SERVICE ENTRANCE DETAIL AND SR-312 FOR TRENCHING DETAIL.
- 8. FOR POWER LINE ALONG THE STREET, REFER TO SR-304 PAGE 2.
- 9. FOR ADDITIONAL INFORMATION IN REGARDS TO METER LOCATIONS, CALL DESIGN SERVICES.
- 9. SECONDARY OR SERVICE WIRES THAT CROSS A ROAD, ALLEY OR RIGHT-OF-WAY MAY REQUIRE THE
  INSTALLATION OF A LIFT POLE. REFER TO TABLE 1 AND DESIGN SERVICES FOR ADDITIONAL INFORMATION AND SITE SPECIFIC REQUIREMENTS.