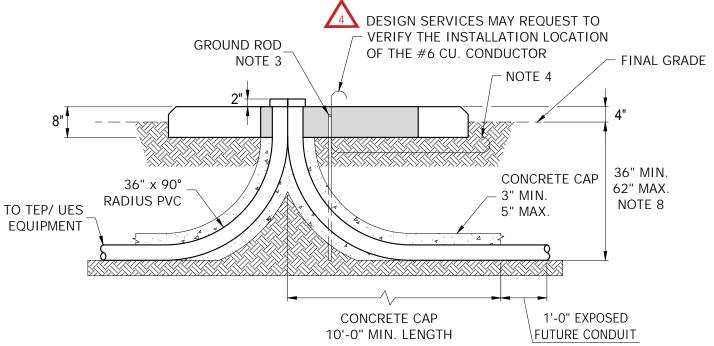

## NOTES:

- CUSTOMER TO EXCAVATE PER SR-215 FOR THE INSTALLATION OF A 4 INCH CONDUIT SYSTEM.
- 2. CUSTOMER TO PROVIDE AND INSTALL THE 4 INCH CONDUIT SYSTEM AND CONDUIT SWEEP WITH STUB FOR FUTURE USE AS DEPICTED ON THE COMPANY CONSTRUCTION DRAWING. CONDUIT STUBS ARE TO BE EXTENDED ONE FOOT BEYOND THEIR CONCRETE ENCASEMENT FOR FUTURE ATTACHMENT. SEE SR-205 FOR THE APPROVED CONDUIT AND CONCRETE INSTALLATION. SEE SR-218 FOR THE STUB INSTALLATION.
- 3. CUSTOMER TO PROVIDE AND INSTALL A 5/8" X 8' COPPER COATED GROUND ROD 2 INCHES BELOW THE TOP OF THE PAD WITH 1/2 INCH MORTAR SLURRY IN THE PAD OPENING. DRIVEN GROUND ROD TO BE WITHIN 6 INCH OF FINAL GRADE (NESC 094B2).

NOTE: GROUND RODS ARE NOT PERMITTED TO BE CUT UNDER ANY CIRCUMSTANCE. IF SOIL CONDITIONS PROHIBIT DRIVING THE GROUND ROD, CONTACT DESIGN SERVICES FOR REVIEW.

- 4. CUSTOMER TO PROVIDE AND INSTALL A #6 CU. CONDUCTOR FOR TELCO BONDING FROM THE CENTER FRONT PRIMARY DUCT OPENING TO A POINT 12 INCHES IN FRONT OF PAD, IN LINE WITH RIGHT EDGE AND 12 INCHES BELOW FINAL GRADE. LEAVE A MINIMUM OF 2 FEET OF #6 CONDUCTOR ABOVE TOP OF PAD.
- 5. CUSTOMER TO BACKFILL PER SR-207.

- 6. CUSTOMER TO PROVIDE AND INSTALL A FIGURE 1 PAD AND REFERENCE CAPACITOR DETAIL FOR CONDUIT PLACEMENT PER SR-233.
- 7. CUSTOMER TO PROVIDE AND INSTALL EQUIPMENT PROTECTIVE BARRIERS PER SR-230, IF REQUIRED DUE TO EQUIPMENT LOCATION.
- 8. IF CAPACITOR IS INSTALLED IN CLOSE PROXIMITY TO A PME OR PMH SWITCHGEAR, THE TRENCH DEPTH WILL BE 62 INCHES, SEE SR-240.

- FOR CONDUIT INSTALLATION INTO EXISTING UNDERGROUND EQUIPMENT, CONTACT ACCESS AT 520-918-8300 (TEP) OR 520-761-7951 (UES). DO NOT TRENCH UNDER SERVICE PROVIDER'S EQUIPMENT WITHOUT THE PRESENCE OF AN ACCESS CREW.
- 10. SERVICE PROVIDER WILL INSTALL THE PRIMARY CABLE AND PAD MOUNTED CAPACITOR.