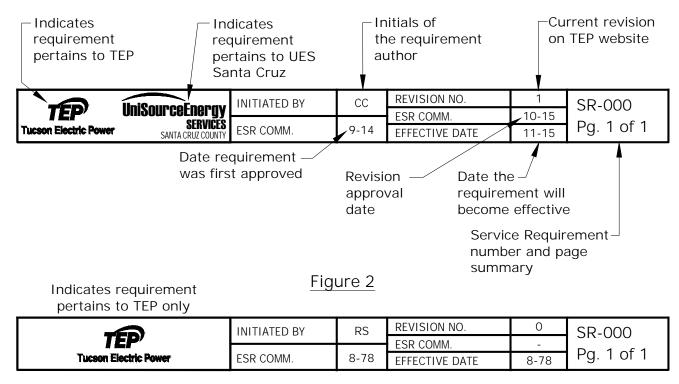

An SR with both logos is standardized to apply to projects in the TEP and UES Santa Cruz Service Territories (see Figure 1). If an SR has one logo the requirement is specific to the company indicated (see Figure 2). SR-452 applies to TEP, UES Santa Cruz County and UES Mohave County (see Figure 3).