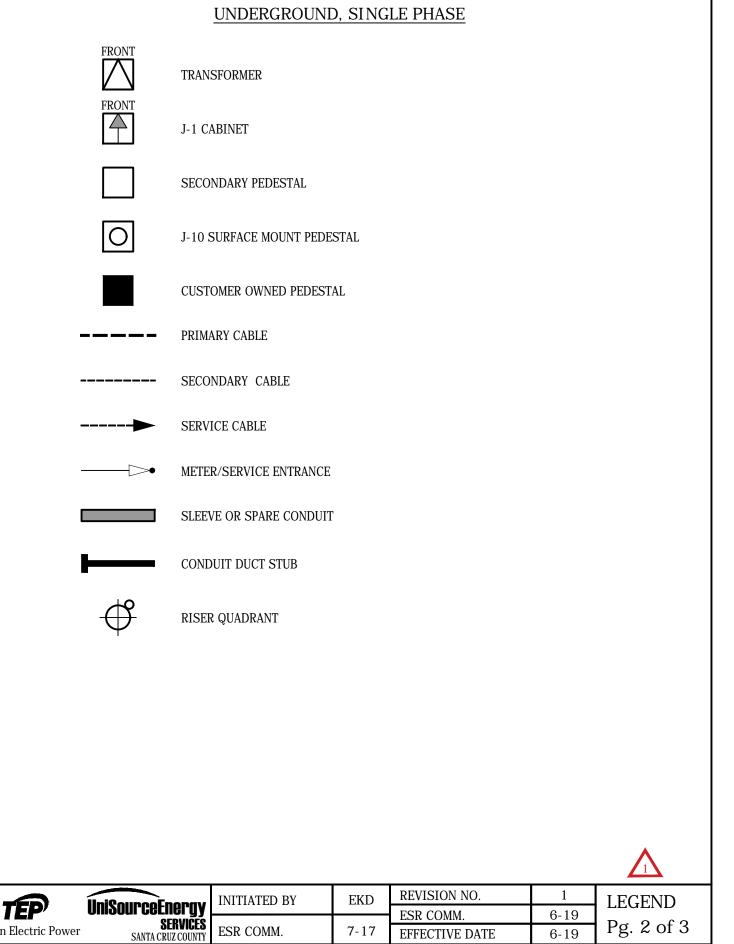

## LEGEND OVERHEAD



| TEP                  |
|----------------------|
| Tucson Electric Powe |

| UniSourceEnergy<br>SERVICES<br>SANTA CRUZ COUNTY | INITIATED BY | EKD  | REVISION NO.   |      | LEGEND      |
|--------------------------------------------------|--------------|------|----------------|------|-------------|
|                                                  | ESR COMM.    | 7-17 | ESR COMM.      | 6-19 | D = 1 = f Q |
|                                                  |              |      | EFFECTIVE DATE | 6-19 | Pg. 1 01 3  |
|                                                  |              |      |                |      |             |

## LEGEND



7-17

EFFECTIVE DATE

6-19

ESR COMM.

**Tucson Electric Power** 

## LEGEND UNDERGROUND, THREE PHASE

|                       |                                            | UNDERGROUN                | D, THRE     | EE PHAS                       | <u>SE</u>      |                         |                      |  |
|-----------------------|--------------------------------------------|---------------------------|-------------|-------------------------------|----------------|-------------------------|----------------------|--|
| FRONT                 | TRANSFORM                                  | ER                        |             | H                             | CAPACITOR      |                         |                      |  |
| DOORS                 | PME SWITCH<br>(PROPOSED)