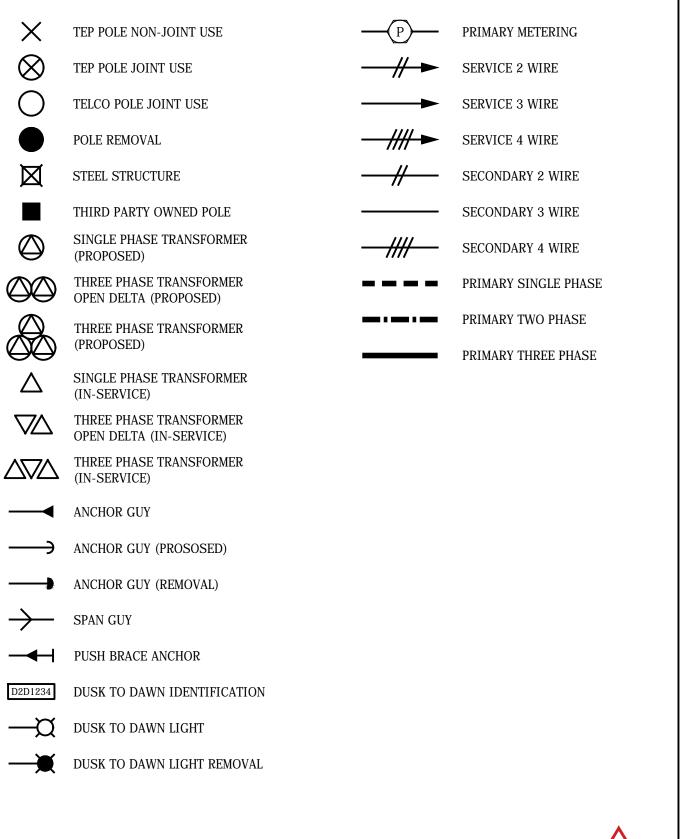

## LEGEND OVERHEAD

| TEP                  |
|----------------------|
| Tucson Electric Powe |

| UniSourceEnergy<br>SERVICES<br>SANTA CRUZ COUNTY | INITIATED BY | EKD  | REVISION NO.   |      | LEGEND      |
|--------------------------------------------------|--------------|------|----------------|------|-------------|
|                                                  | ESR COMM.    | 7-17 | ESR COMM.      | 6-19 | D = 1 = f Q |
|                                                  |              |      | EFFECTIVE DATE | 6-19 | Pg. 1 01 3  |
|                                                  |              |      |                |      |             |